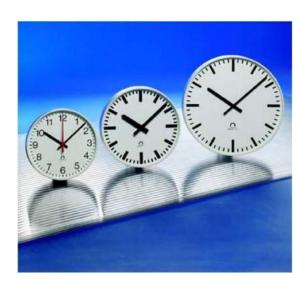

## **Indoor Analog Clocks - Flex**

## **Description**

Sturdy and elegant analog clock FLEX with metal housing. These versatile clocks cover all indoor applications – they can be used simple and flexible. They are available with a multitude of sizes, movements, dials and hands as well as different mounting variants, and thus can be easily integrated into new and existing facilities. The wall and ceiling set (Ø 25 – 40 cm) allows a very quick mounting – simply snap it on. The FLEX clock is also available with a stainless steel housing (V2A).

## **Features**

- These versatile clocks cover all indoor applications they can be used simple and flexible.
- They are available with a multitude of sizes, movements, dials and hands as well as different mounting variants, and thus can be easily integrated into new and existing facilities.